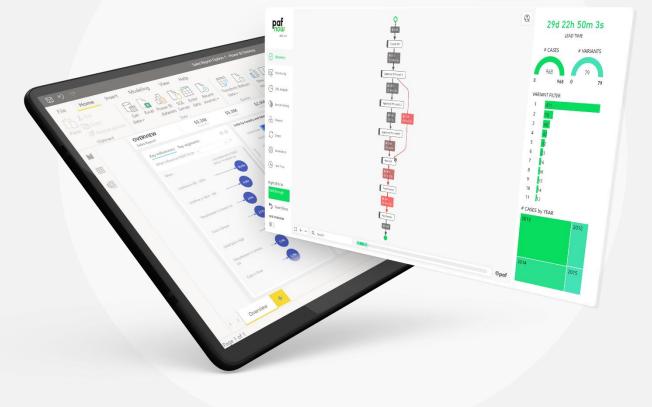

## PAF is creating a disruptive future in Process Mining.

THE GPS OF THE MODERN ENTERPRISE.

PAFnow extends Microsoft Power BI with state-of-the-art Process Mining capabilities, allowing Power BI users to enhance their current BI infrastructure with Process Mining.

Through Microsoft Office 365, users can **directly utilize** Microsoft components such as SharePoint/Teams for collaboration, Visio for process design, Quick Insights for AI, PowerApps for production-ready business solutions, as well as Power Automate for workflow automation and RPA, and many more.