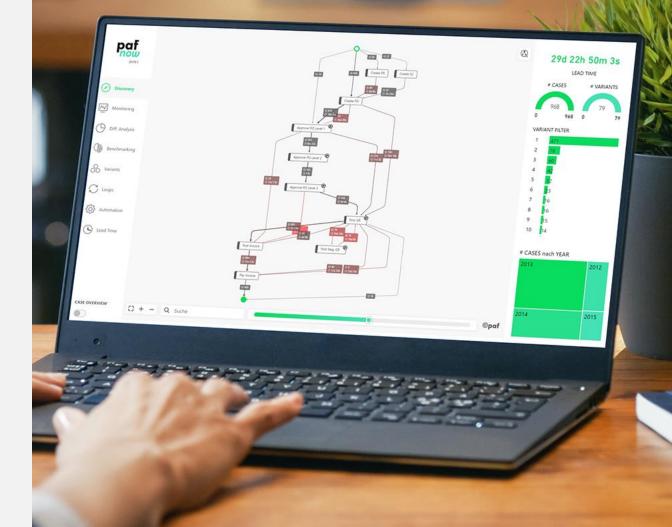

## PAF is creating a disruptive future in Process Mining.

THE GPS OF THE MODERN ENTERPRISE.

PAFnow extends Microsoft Power BI with state-of-the-art Process Mining capabilities, allowing Power BI users to enhance their current BI infrastructure with Process Mining.

Through Microsoft Office 365, users can **directly utilize** Microsoft components such as SharePoint/Teams for collaboration, Visio for process design, Quick Insights for AI, PowerApps for production-ready business solutions, as well as Power Automate for workflow automation and RPA, and many more.